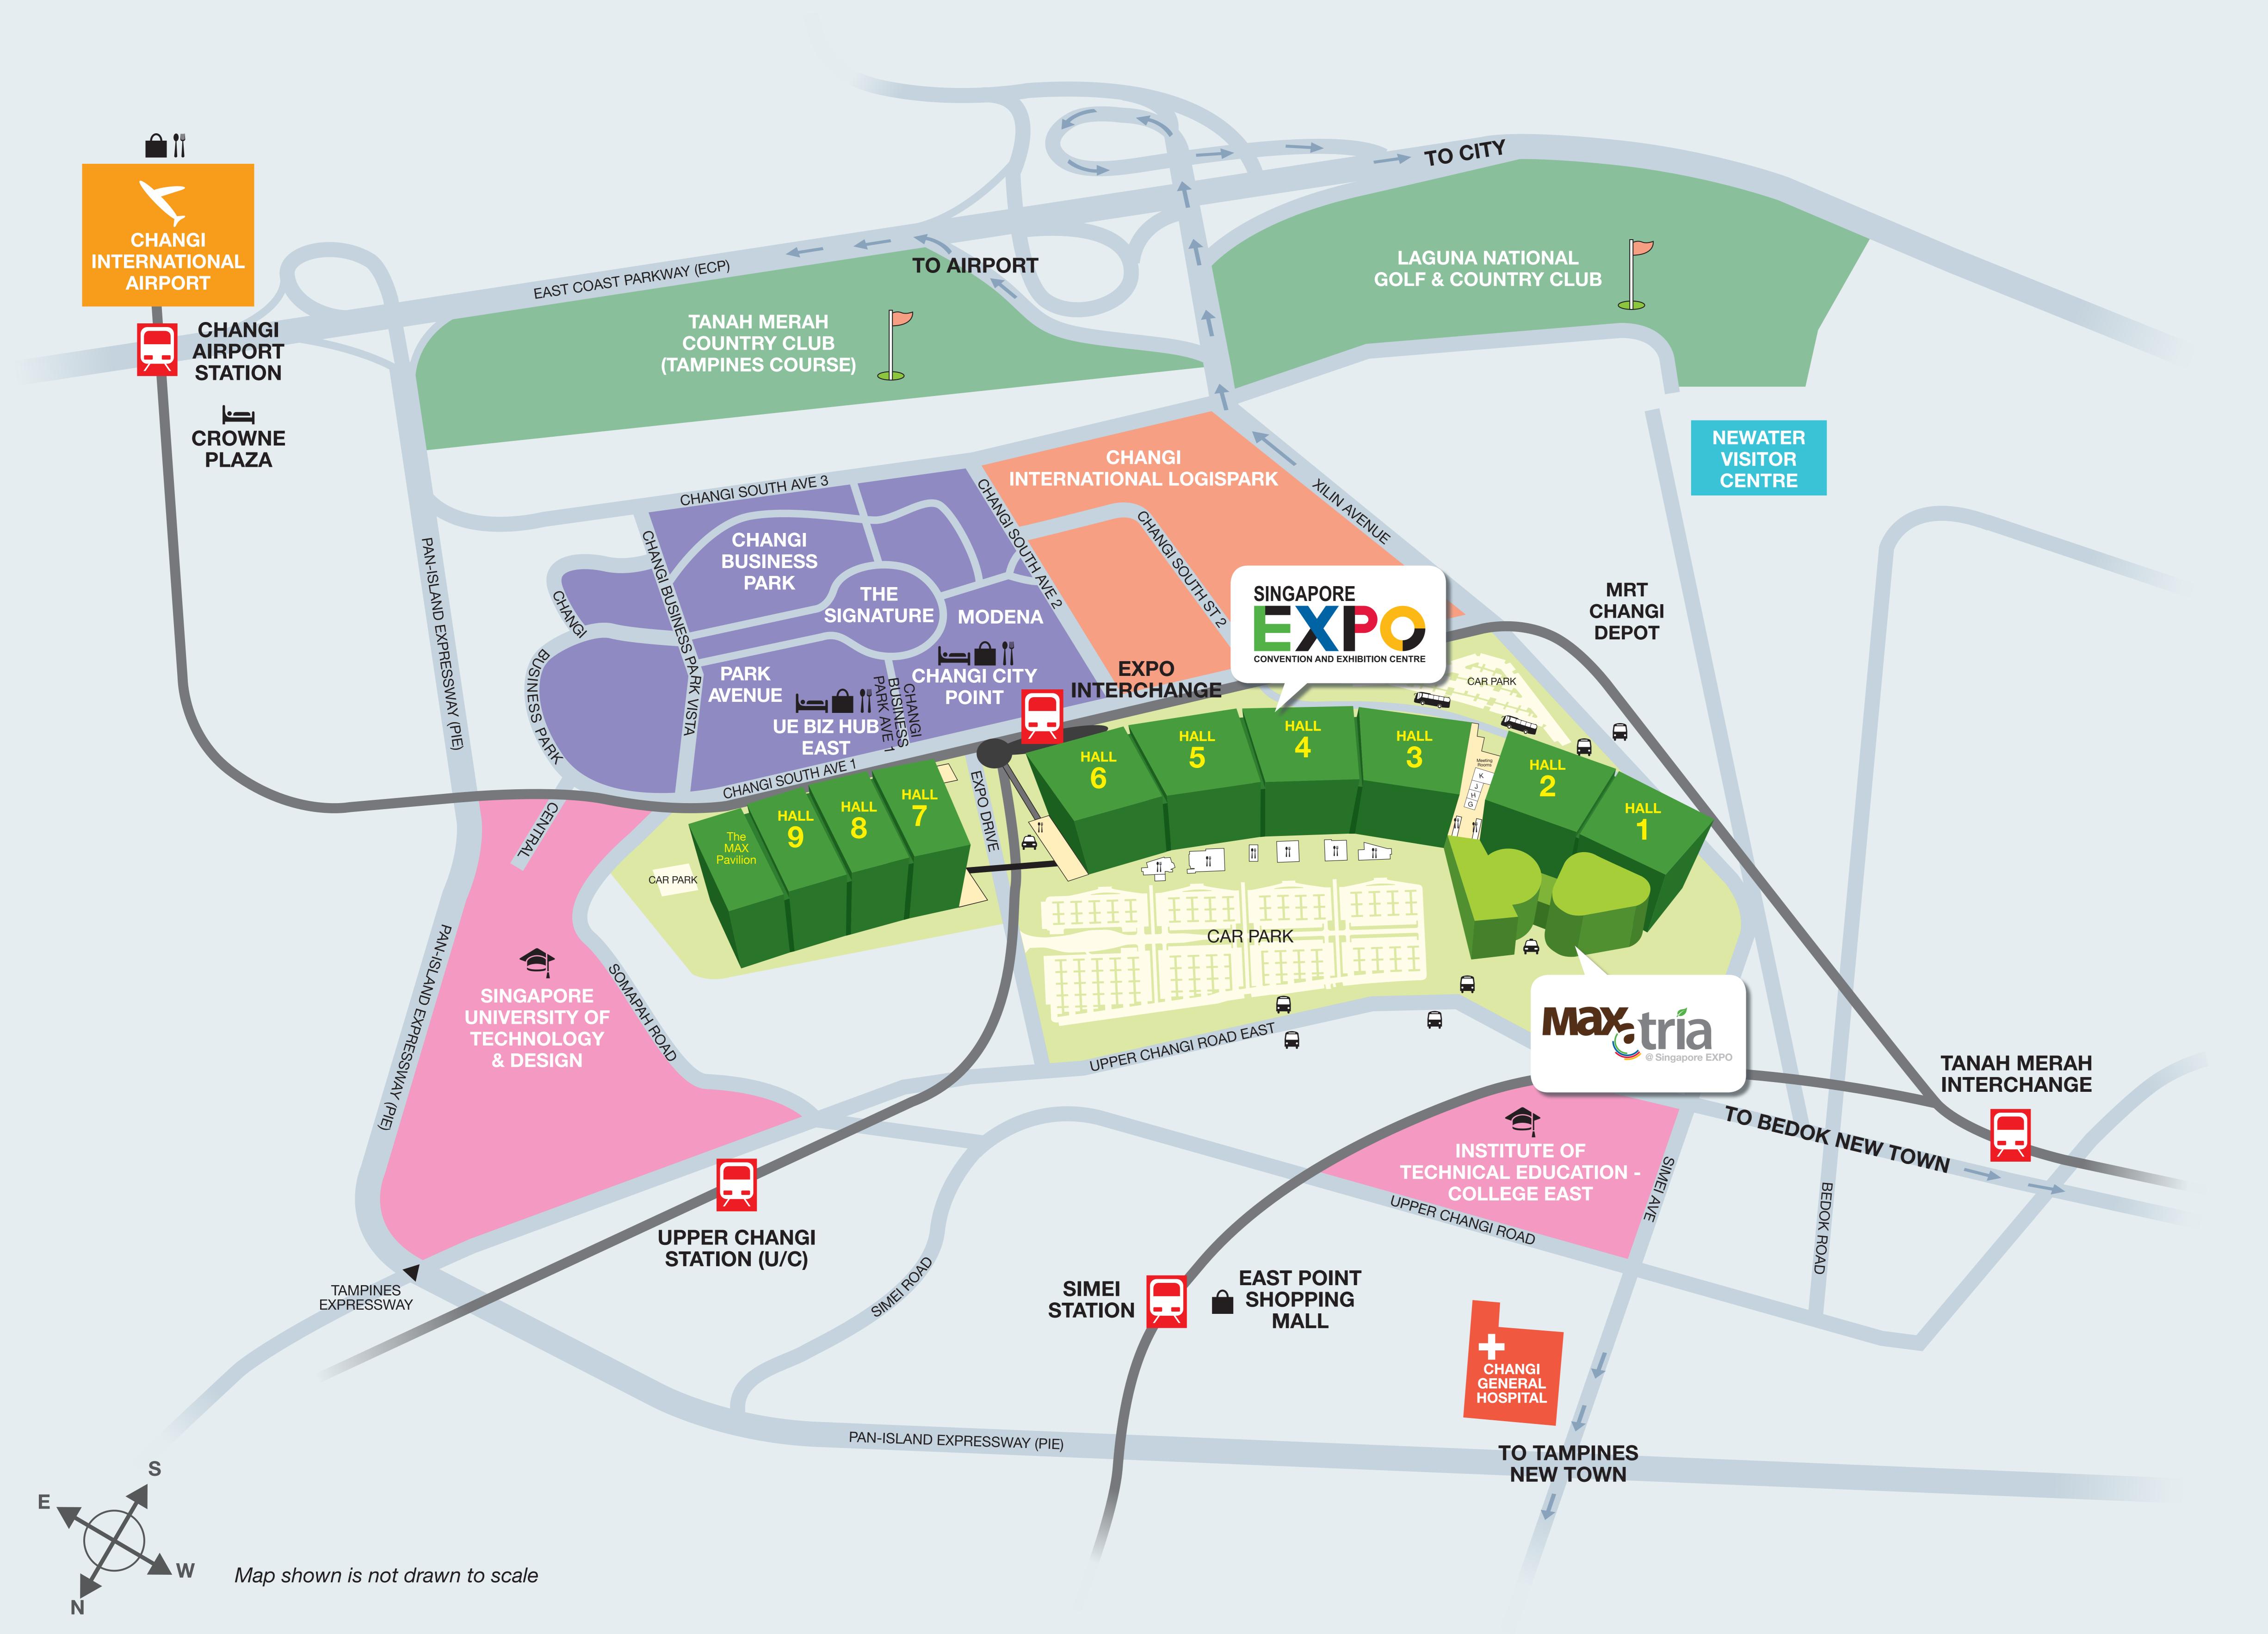

#### ACCESSIBILITY

- Connected to Central Business District (CBD) (中央商业区) via East Coast Parkway (ECP), Pan Island Expressway (PIE) and Tampines Expressway (TPE)
- Directly linked to Changi International Airport via Mass Rapid Transit (MRT)
- EXPO Interchange will serve the Downtown MRT Line by 2017, connecting to CBD locations such as Clarke Quay, Marina Bay and River Valley
- Accessible by public bus services
- Five minutes from Bedok New Town (勿洛新镇) (resident population: 200,000) and Tampines New Town (淡滨尼新镇) (resident population:216,100)

#### **ACCOMMODATION & LEISURE AMENITIES**

- Over 1,000 guest rooms at five hotels within a 15-minute drive
- Over 450 dining and shopping outlets at Changi Business Park, Changi City Point, Changi International Airport and UE Biz Hub East

#### CHANGI BUSINESS PARK (樟宜商业园)

 Comprises high technology firms, knowledge-intensive facilities and multi-national companies in banking and finance, such as Citibank, Credit Suisse, DBS, Honeywell, IBM, Invensys, Lucasfilm Animation, and Standard Chartered Bank

#### CHANGI INTERNATIONAL LOGISPARK (樟宜国际后勤园)

 Home to internationally-renown logistics specialists, including DHL, Schenker and UPS

### CHANGI INTERNATIONAL AIRPORT (樟宜国际机场)

- World's seventh busiest international airport
- Serves over 100 international airlines flying to over 200 cities worldwide
- Handled over 42 million passengers in 2010, with a flight taking off or landing once every 100 seconds